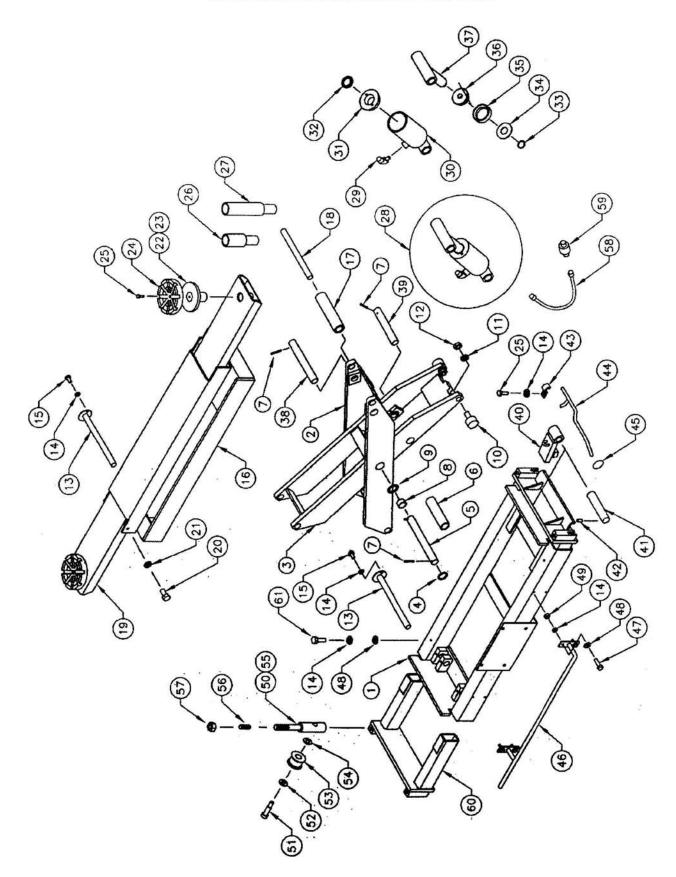

## SAVE AND READ ALL INSTRUCTIONS

Snap-on Tools Corporation

"FOR REFERENCE ONLY" For Current Information see www.equiserv.com/techsupport **DEC 2000** 

JACKING BEAM ASSEMBLY 6000 LBS.

| TEM | QTY. | DESCRIPTION                  | PART # |
|-----|------|------------------------------|--------|
| 1   | 1    | BASE FRAME WELDMENT          | 3-0842 |
| 2   | 1    | OUTER SCISSOR WELDMENT       | 3-0824 |
| 3   | 1    | INNER SCISSOR WELDMENT       | 3-0825 |
| 4   | 1    | WASHER, 1 1/32" ID           | 6-0807 |
| 5   | 1    | SCISSOR CENTER SHAFT         | 1-2270 |
| 6   | 1    | CENTER PIPE SPACER           | 1-1159 |
| 7   | 4    | SPRING PI, 3/16" X 2" LG     | 6-0146 |
| 8   | 4    | BUSHING                      | 6-2230 |
| 9   | 2    | THRUST WASHER                | 6-0328 |
| 10  | 2    | CAM FOLLOWER                 | 1-1269 |
| 11  | 2    | SPACER                       | 1-0228 |
| 12  | 2    | JAM NUT, 5/8"-NF             | 6-0040 |
| 13  | 2    | SCISSOR PIN                  | 2-1586 |
| 14  | 10   | LOCKWASHER, ¼" ID            | 6-0056 |
| 15  | 2    | HEX HD BOLT, ¼"-NC X ½" LG   | 6-0554 |
| 16  | 1    | TOP WELDMENT                 | 3-0725 |
| 17  | 1    | ROLLER ASSEMBLY              | 1-1997 |
| 18  | 1    | ROLLER SHAFT                 | 1-1998 |
| 19  | 2    | LIFTING ARM WELDMENT         | 2-1572 |
| 20  | 2    | HEX HD BOLT, 3/8"-NC X ¾" LG | 6-0030 |
| 21  | 2    | LOCKWASHER, 3/8" ID          | 6-0058 |
| 22  | 2    | STACK PAD ASSEMBLY COMPLETE  | 1-2045 |
| 23  | 2    | STACK PAD WELDMENT           | 1-2030 |
| 24  | 2    | RUBBER PAD                   | 6-2050 |
| 25  | 4    | HEX HD BOLT, ¼"-NC X ¾" LG   | 6-0178 |
| 26  | 2    | STACK PAD ADAPTER, 3"        | 1-1993 |
| 27  | 2    | STACK PAD ADAPTER, 6"        | 2-1580 |
| 28  | 1    | CYLINDER ASSEMBLY COMPLETE   | 3-0474 |
| 29  | 1    | VELOCITY FUSE                | 1-1767 |
| 30  | 1    | CYLINDER TUBE WELDMENT       | 2-0911 |
| 31  | . 1  | GLAND                        | 1-1152 |
| 32  | 1    | ROD WIPER                    | 6-0653 |
| 33  | 1 ·  | SNAP RING                    | 6-0581 |
| 34  | 1    | KEEPER WASHER                | 1-1148 |
| 35  | 1    | SEAL AND WEAR RING           | 6-1166 |
| 36  | 1    | PISTON                       | 1-1150 |
| 37  | 1    | PISTON ROD WELDMENT          | 2-0913 |
| 38  | 1    | OUTSIDE CYLINDER SHAFT       | 1-1158 |
| 39  | .1   | INSIDE CYLINDER SHAFT        | 1-1163 |
| 40  | 1    | SAFETY STOP WELDMENT         | 2-1577 |
| 41  | . 1  | SAFETY PIN                   | 1-0561 |
| 42  | 2    | SET SCREW, ¼"-NC X ¾" LG     | 6-0438 |
| 43  | 2    | CLIP                         | 6-0671 |
| 44  | 1    | SAFETY LEVER ARM             | 1-2271 |
| 45  | 1    | KNOB                         | 6-0251 |

| ITEM | QTY. | DESCRIPTION                    | PART # |
|------|------|--------------------------------|--------|
| 46   | 1    | GUARD RAIL                     | 2-1585 |
| 47   | 4    | HEX HD BOLT, 1/4"-NC X 1" LG   | 6-0008 |
| 48   | 6    | FLAT WASHER, ¼" ID             | 6-0060 |
| 49   | 4    | HEX NUT, ¼"-NC                 | 6-0032 |
| 50   | 4    | ROLLER ASSEMBLY COMPLETE       | 2-0259 |
| 51   | 4    | SHOULDER BOLT, 3/8"-NC X 1" LG | 6-0206 |
| 52   | 4    | THRUST WASHER, 3/8" ID         | 6-0223 |
| 53   | 4    | TRACK ROLLER ASSEMBLY          | 2-0098 |
| 54   | 4    | THRUST WASHER, 3/8" ID         | 6-0224 |
| 55   | 4    | SPRING STEM                    | 1-0204 |
| 56   | 4    | SPRING                         | 6-0081 |
| 57   | 4    | NYLON LOCKNUT, 3/8"-NC         | 6-0042 |
| 58   | 1    | HYDRAULIC HOSE                 | 1-0765 |
| 59   | 1    | FLOW CONTROL                   | 1-1062 |
| 60   | 2    | ROLLER ADAPTER                 | 3-0841 |
| 61   | 2    | 1/4"-20UNC x 3/8" LG           | 6-1353 |
| NOTE | 1    | AIR/HYDRAULIC PUMP COMPLETE    | 6-1428 |
| NOTE | 1    | SCISSOR ASSEMBLY COMPLETE      | 3-0826 |

## • THE FOLLOWING PARTS ARE FOR (-L) MODELS, REAR, LEFT SIDE AIR CONNECTION

| QTY. | DESCRIPTION                    | PART # |  |
|------|--------------------------------|--------|--|
| 1    | STREET TEE                     | 6-0015 |  |
| 2    | ¼"NPT TO 3/8" PLOYTUBE         | 6-0710 |  |
| 1    | ½" TUBE CLAMP                  | 6-0536 |  |
| 1    | 90° ELBOW, ¼"NPT F TO ¼" NPT F | 6-0967 |  |