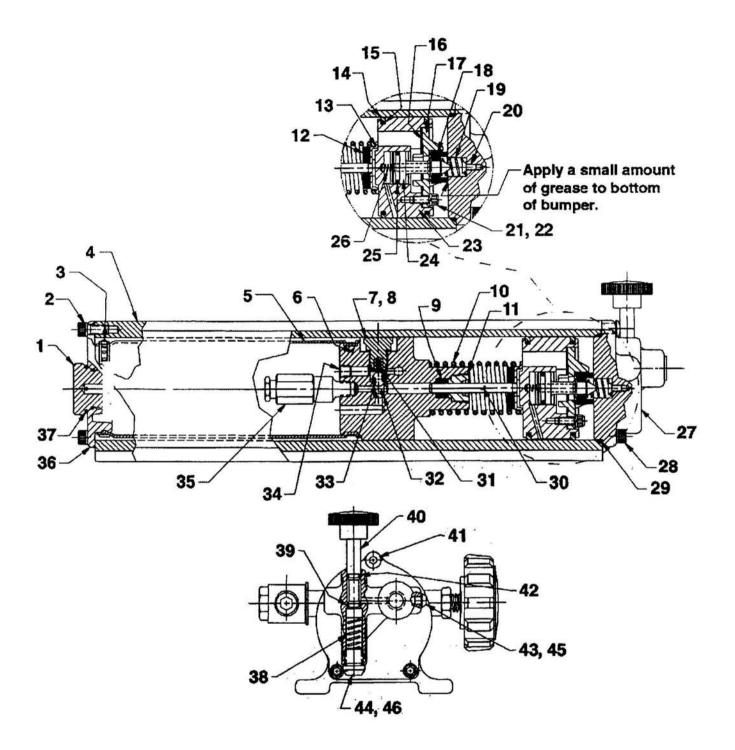

## SAVE AND READ ALL INSTRUCTIONS

Snap-on Tools Corporation

"FOR REFERENCE ONLY" For Current Information see www.equiserv.com/techsupport **DEC 2000** 

JACKING BEAM ASSEMBLY 6000 LBS.

| TEM | QTY. | DESCRIPTION                  | PART # |
|-----|------|------------------------------|--------|
| 1   | 1    | BASE FRAME WELDMENT          | 3-0842 |
| 2   | 1    | OUTER SCISSOR WELDMENT       | 3-0824 |
| 3   | 1    | INNER SCISSOR WELDMENT       | 3-0825 |
| 4   | 1    | WASHER, 1 1/32" ID           | 6-0807 |
| 5   | 1    | SCISSOR CENTER SHAFT         | 1-2270 |
| 6   | 1    | CENTER PIPE SPACER           | 1-1159 |
| 7   | 4    | SPRING PI, 3/16" X 2" LG     | 6-0146 |
| 8   | 4    | BUSHING                      | 6-2230 |
| 9   | 2    | THRUST WASHER                | 6-0328 |
| 10  | 2    | CAM FOLLOWER                 | 1-1269 |
| 11  | 2    | SPACER                       | 1-0228 |
| 12  | 2    | JAM NUT, 5/8"-NF             | 6-0040 |
| 13  | 2    | SCISSOR PIN                  | 2-1586 |
| 14  | 10   | LOCKWASHER, ¼" ID            | 6-0056 |
| 15  | 2    | HEX HD BOLT, ¼"-NC X ½" LG   | 6-0554 |
| 16  | 1    | TOP WELDMENT                 | 3-0725 |
| 17  | 1    | ROLLER ASSEMBLY              | 1-1997 |
| 18  | 1    | ROLLER SHAFT                 | 1-1998 |
| 19  | 2    | LIFTING ARM WELDMENT         | 2-1572 |
| 20  | 2    | HEX HD BOLT, 3/8"-NC X ¾" LG | 6-0030 |
| 21  | 2    | LOCKWASHER, 3/8" ID          | 6-0058 |
| 22  | 2    | STACK PAD ASSEMBLY COMPLETE  | 1-2045 |
| 23  | 2    | STACK PAD WELDMENT           | 1-2030 |
| 24  | 2    | RUBBER PAD                   | 6-2050 |
| 25  | 4    | HEX HD BOLT, ¼"-NC X ¾" LG   | 6-0178 |
| 26  | 2    | STACK PAD ADAPTER, 3"        | 1-1993 |
| 27  | 2    | STACK PAD ADAPTER, 6"        | 2-1580 |
| 28  | 1    | CYLINDER ASSEMBLY COMPLETE   | 3-0474 |
| 29  | 1    | VELOCITY FUSE                | 1-1767 |
| 30  | 1    | CYLINDER TUBE WELDMENT       | 2-0911 |
| 31  | . 1  | GLAND                        | 1-1152 |
| 32  | 1    | ROD WIPER                    | 6-0653 |
| 33  | 1 ·  | SNAP RING                    | 6-0581 |
| 34  | 1    | KEEPER WASHER                | 1-1148 |
| 35  | 1    | SEAL AND WEAR RING           | 6-1166 |
| 36  | 1    | PISTON                       | 1-1150 |
| 37  | 1    | PISTON ROD WELDMENT          | 2-0913 |
| 38  | 1    | OUTSIDE CYLINDER SHAFT       | 1-1158 |
| 39  | .1   | INSIDE CYLINDER SHAFT        | 1-1163 |
| 40  | 1    | SAFETY STOP WELDMENT         | 2-1577 |
| 41  | . 1  | SAFETY PIN                   | 1-0561 |
| 42  | 2    | SET SCREW, ¼"-NC X ¾" LG     | 6-0438 |
| 43  | 2    | CLIP                         | 6-0671 |
| 44  | 1    | SAFETY LEVER ARM             | 1-2271 |
| 45  | 1    | KNOB                         | 6-0251 |

| ITEM | QTY. | DESCRIPTION                    | PART # |
|------|------|--------------------------------|--------|
| 46   | 1    | GUARD RAIL                     | 2-1585 |
| 47   | 4    | HEX HD BOLT, 1/4"-NC X 1" LG   | 6-0008 |
| 48   | 6    | FLAT WASHER, ¼" ID             | 6-0060 |
| 49   | 4    | HEX NUT, ¼"-NC                 | 6-0032 |
| 50   | 4    | ROLLER ASSEMBLY COMPLETE       | 2-0259 |
| 51   | 4    | SHOULDER BOLT, 3/8"-NC X 1" LG | 6-0206 |
| 52   | 4    | THRUST WASHER, 3/8" ID         | 6-0223 |
| 53   | 4    | TRACK ROLLER ASSEMBLY          | 2-0098 |
| 54   | 4    | THRUST WASHER, 3/8" ID         | 6-0224 |
| 55   | 4    | SPRING STEM                    | 1-0204 |
| 56   | 4    | SPRING                         | 6-0081 |
| 57   | 4    | NYLON LOCKNUT, 3/8"-NC         | 6-0042 |
| 58   | 1    | HYDRAULIC HOSE                 | 1-0765 |
| 59   | 1    | FLOW CONTROL                   | 1-1062 |
| 60   | 2    | ROLLER ADAPTER                 | 3-0841 |
| 61   | 2    | 1/4"-20UNC x 3/8" LG           | 6-1353 |
| NOTE | 1    | AIR/HYDRAULIC PUMP COMPLETE    | 6-1428 |
| NOTE | 1    | SCISSOR ASSEMBLY COMPLETE      | 3-0826 |