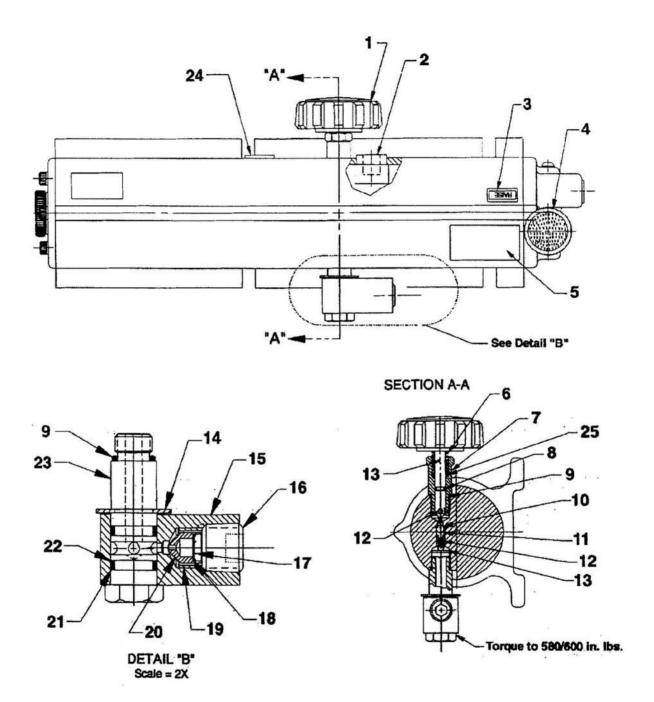

| ITEM | QTY.  | DESCRIPTION                                                                          | PART #                               |
|------|-------|--------------------------------------------------------------------------------------|--------------------------------------|
| 1    | 1     | FILLER PLUG                                                                          | 6-2332                               |
| 2    | 3     | SCREW, ¼"-NC X ½"                                                                    | 6-2333                               |
| 3    | 2     | CLAMP                                                                                | 6-2334*                              |
| 4    | 1     | PUMP HOUSING                                                                         | 6-2335                               |
| 5    | 0.5   | BLADDER                                                                              | 6-2336*                              |
| 6    | 1     | PUMP BODY                                                                            | 6-2337                               |
| 7    | 1     | VALVE SCREW                                                                          | 6-2338                               |
| 8    | 1     | COPPER WASHER                                                                        | 6-2339*                              |
| 9    | 1     | U-CUP                                                                                | 6-2340*                              |
| 10   | 1     | COMPRESSION SPRING                                                                   | 6-2341                               |
| 11   | 1     | RETAINER                                                                             | 6-2342*                              |
| 12   | 1     | BUMPER                                                                               | 6-2343*                              |
| 13   | 1     | SPRING GUIDE                                                                         | 6-2344                               |
| 14   | 2     | PISTON RING                                                                          | 6-2345*                              |
| 15   | 2     | O-RING                                                                               | 6-2346*                              |
| 16   | 1     | GASKET                                                                               | 6-2347*                              |
| 17   | 1     | PISTON END CASTING                                                                   | 6-2348                               |
| 18   | 1     | PISTON POPPET                                                                        | 6-2349*                              |
| 19   | 1     | COMPRESSION SPRING                                                                   | 6-2350*                              |
| 20   | 1     | FLAT HD SCREW, 8-32 X 3/8"                                                           | 6-2351                               |
| 21   | 3     | SOC. HD SCREW, 10-32 X ½"                                                            | 6-2352                               |
| 22   | 3     | LOCKWASHER                                                                           | 6-2353*                              |
| 23   | 1     | PISTON BODY                                                                          | 6-2354                               |
| 24   | 1     | EXHAUST VALVE SYSTEM                                                                 | 6-2355                               |
| 25   | 1     | O-RING                                                                               | 6-2355*                              |
| 26   | 1     | COMPRESSION SPRING                                                                   | 6-2357*                              |
| 27   | 1     | REAR HEAD                                                                            | 6-2358                               |
| 28   | 2     | SCREW                                                                                | 6-2359                               |
| 29   | 1     | O-RING                                                                               | 6-2360*                              |
| 30   | 1     | PISTON                                                                               | 6-2360                               |
| 31   | 1     | COMPRESSION SPRING                                                                   |                                      |
| 32   | 1     |                                                                                      | 6-2362*                              |
| 33   | 1     | STELL DALL, 14                                                                       | Contract of the second second second |
|      |       | STEEL BALL, 3/8'                                                                     | 6-2364*                              |
| 34   | 1     | PLUG FITTING                                                                         | 6-2365                               |
| 35   | 1     | RELIEF VALVE                                                                         | 6-2366                               |
| 36   | 1     | END FILLER CAP                                                                       | 6-2367                               |
| 37 . | 1     | O-RING                                                                               | 6-2368*                              |
| 38 - | 1     | COMPRESSION SPRING                                                                   | 6-2369                               |
| 39   | 1     | O-RING                                                                               | 6-2370*                              |
| 40   | · 1.  | VALVE STEM                                                                           | 6-2371                               |
| 41 · | 1     | SCREW, ¼"-NC X ¾"                                                                    | 6-2372                               |
| 42   | 1     | O-RING                                                                               | 6-2373*                              |
| 43   | 1     | BUTTON HD SCREW, 10-24 X 1/2"                                                        | 6-2374                               |
| 44.  | 1 ·   | SCREW, ½"-NC X ½"                                                                    | 6-2375                               |
| 45   | 1     | SPECIAL WASHER                                                                       | 6-2376                               |
| 46   | 1     | O-RING                                                                               | 6-2377                               |
|      | ÷     |                                                                                      |                                      |
| •    | NOTE: | PART NUMBERS MARKED WITH AN ASTERIX (*)<br>ARE CONTAINED IN REPAIR KIT NUMBER 6-2404 |                                      |

| ITEM | QTY.  | DESCRIPTION                                                                          | PART #  |
|------|-------|--------------------------------------------------------------------------------------|---------|
| 1    | 1     | KNOB                                                                                 | 6-2378  |
| 2    | 2     | MUFFLER                                                                              | 6-2379* |
| 3    | 1     | DECAL                                                                                | 6-2380  |
| 4    | 1     | KNOB                                                                                 | 6-2381  |
| 5    | 1     | WARNING DECAL                                                                        | 6-2382  |
| 6    | 1     | COMPRESSION SPRING                                                                   | 6-2383  |
| 7    | 1     | PIVOT CAM                                                                            | 6-2384  |
| 8    | 1     | O-RING                                                                               | 6-2385* |
| 9    | 2     | O-RING                                                                               | 6-2386* |
| 10   | 1     | STEEL BALL, 7/32"                                                                    | 6-2387* |
| 11   | 1     | BALL GUIDE                                                                           | 6-2388  |
| 12   | 1     | COMPRESSION SPRING                                                                   | 6-2389* |
| 13   | 1     | BUSHING                                                                              | 6-2390  |
| 14   | 1     | RETAINING RING                                                                       | 6-2391  |
| 15   | 1     | SWIVEL BLOCK                                                                         | 6-2392  |
| 16   | 1     | PLUG FITTING                                                                         | 6-2393  |
| 17   | 1     | FILTER DISC                                                                          | 6-2394* |
| 18   | 1     | RETAINING RING                                                                       | 6-2395* |
| 19   | 1     | POPPET RETAINER                                                                      | 6-2396  |
| 20   | 1     | POPPET                                                                               | 6-2397  |
| 21   | 2     | BACKUP WASHER                                                                        | 6-2398* |
| 22   | 2     | O-RING                                                                               | 6-2399* |
| 23   | 1     | SWIVEL FITTING                                                                       | 6-2400  |
| 24   | 1     | DECAL                                                                                | 6-2401  |
| 25   | 1     | WASHER                                                                               | 6-2402  |
| 8 C  | NOTE: | PART NUMBERS MARKED WITH AN ASTERIX (*)<br>ARE CONTAINED IN REPAIR KIT NUMBER 6-2404 |         |